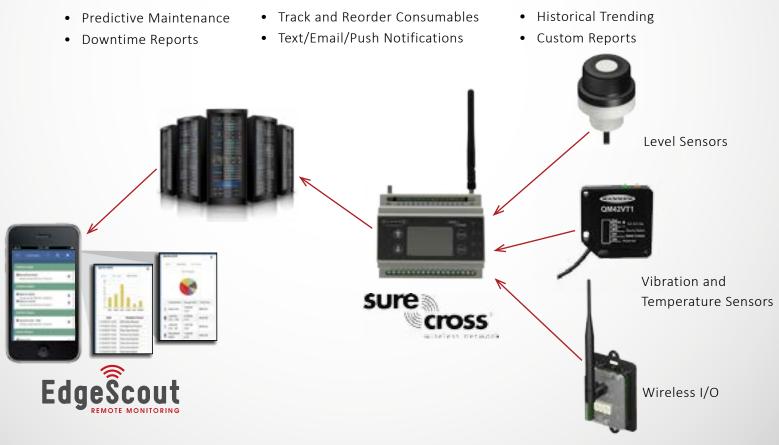

# EdgeScout's Complete IIoT Solutions from the Sensor to the Cloud

Combining Banner Engineering's smart sensors and wireless technology with RRAMAC's EdgeScout remote monitoring system provides complete solutions for Predictive Maintenance, Environmental Monitoring, and Productivity Solutions.

Banner<sup>®</sup> DXM100 is an industrial wireless controller that interfaces with wired and wireless sensors for monitoring vibration, temperature, humidity, tank level, and more. The DXM100 collects data and pushes it securely to RRAMAC's EdgeScout. EdgeScout is a cloud hosted solution that provides web dashboards, historical trends, smartphone apps, text and email alerts, push notifications, and custom reports.

#### EdgeScout Remote Monitoring

RRAMAC's hosted solutions include:

- Email and Text alerts
- Live Dashboards
- Historical Trending
- Alarm History

- Downtime Reports
- Predictive Maintenance
- Consumable Goods Tracking
- Custom Reports

#### Banner<sup>®</sup> DXM100 Industrial Wireless Controller

The DXM100-B1 Wireless Controller is an industrial wireless controller that facilitates Industrial Internet of Things (IIoT) applications. As a communications gateway, it interfaces local serial ports, local I/O ports, and local ISM radio devices to the internet using either a cellular connection or a wired Ethernet network connection.

### Banner<sup>®</sup> Compatible Wireless Accessories

- Vibration and Temperature Sensors
- I/O Nodes
- Temperature and Humidity Sensors
- Q45 Wireless Sensor Radio
- Pushbutton Interface
- Signal Lights
- Vehicle Detection Sensors
- Level Sensors