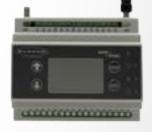

#### Banner<sup>®</sup> DXM100 Industrial Wireless Controller

The DXM100-B1 Wireless Controller is an industrial wireless controller that facilitates Industrial Internet of Things (IIoT) applications. As a communications gateway, it interfaces local serial ports, local I/O ports, and local ISM radio devices to the internet using either a cellular connection or a wired Ethernet network connection.

- Sure Cross® DX80 Wireless Gateway or MultiHop radio with 900 MHz or 2.4 GHz
- ISM bands available
- Logic controller with action rules and ScriptBasic programming
- Cellular radio Internet connectivity
- Automation protocols include Modbus TCP, Modbus RTU, and EtherNet/IP™
- Secure email and text Internet messaging for alarms, alerts, and data log files
- Data logging with removable SD card
- Interactive programmable user interface with LCD and LED indicators
- Universal, on-board I/O with analog and discrete I/O
- Industry standard RS-485, Ethernet, and USB communication ports
- Multiple managed power options with battery backup