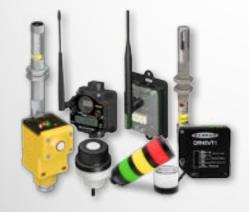

### Banner<sup>®</sup> Compatible Wireless Accessories

- Vibration and Temperature Sensors
- I/O Nodes
- Temperature and Humidity Sensors
- Q45 Wireless Sensor Radio
- Pushbutton Interface
- Signal Lights
- Vehicle Detection Sensors
- Level Sensors